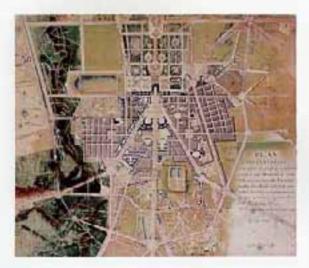

### Rome, premier laboratoire urbain des tracés rayonnants

Lis wille du nut et malme de la promière mettré du trut mistre s'adresse que immédiabrement se eceveras mestrie. Seules quelques villes de création concrétiseré la Riques étables per costs saleutes, ces places fartes de Wilettanche-sol-Mesoe, Rocran, Martambourg et Politypisylle, concrustes au milieu tiu tur meche, amul que hubra Kova fondée dans la liameto en 1993, en poet les ruses illustrations, la ville de Rome semble justir été la promitive transformés par des metifis reporments, plus ou moins i construment d'alfreurs compare il restricampie des pages romains des roll et sul siècles consiete principalement à amétiment la consideréen dans la villa ". Il d'agit avant tout d'un élargissement et d'une resification des surs et, ha-dell. If une more de retable dissable des monuments du la ville, Playenurs tracés regionales precions la force du stident, et arganisent la uffix deputs on centre what on perspecte, by plus citiber direter exit, a modifie detion for bruberts utilitieurs de l'histeire des ulles « , est refur bui converge vers la Many and Popolo (1918-1945). If we construct are unw traveless of arrolles, we could purcoop at some plan previous, on represent sowers des bacés exectants. La convence a posteriori du tracé est commenée en 1585 par l'obélissoir élevé à la convenience des would be process, he remain in not pass on mond-points, if in next all afficient Total or all account alvisio piomitrique.

En seite fin de la Resultania: les grands proctaes de la spatianté rayonaire sont been 18, mars les travaux romains demicarent les soules applications urbanies introdution do no recover serial spatial. Sin demi-chide plut fand, 's Rivin, war granure in Claude