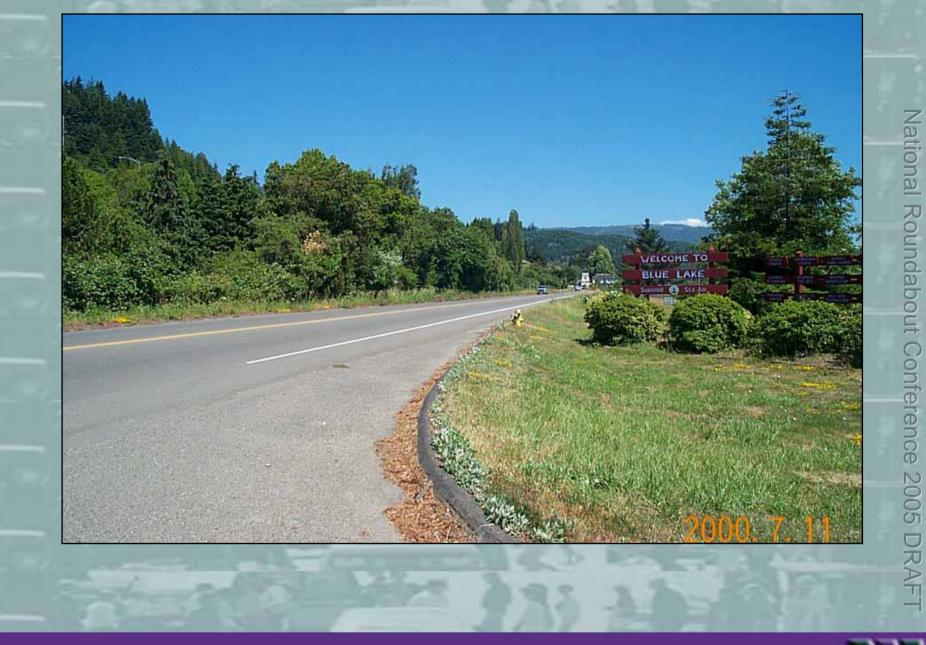

# Setting

- Humboldt County, California
- 8 miles east of Eureka/Arcata
- Gateway to the Blue Lake downtown
- Near an elementary School
- Lumber Mill Traffic

# Setting

- Humboldt County, California
- 8 miles east of Eureka/Arcata
- Gateway to the Blue Lake downtown
- Near an elementary School
- Lumber Mill Traffic
- Near Arcata's roundabouts

w-tran-