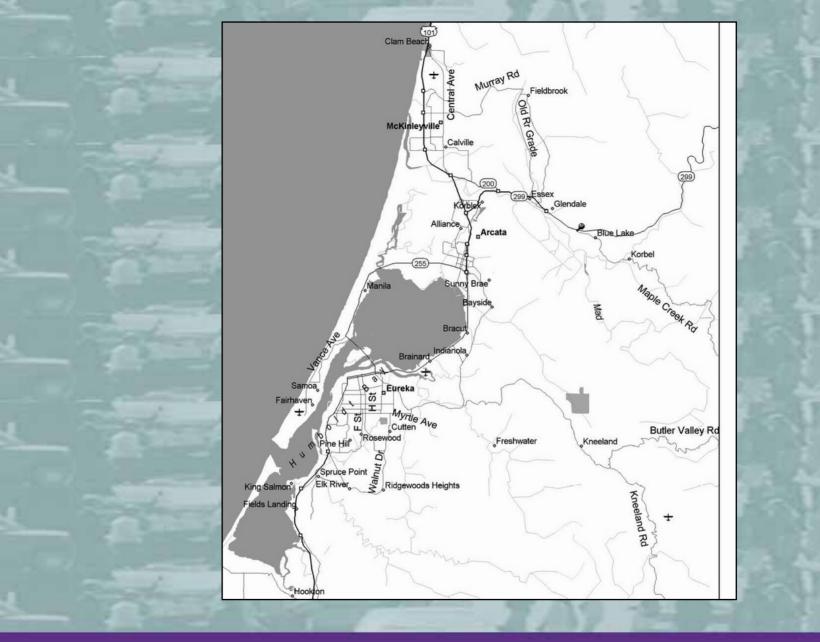

# Setting

- Humboldt County, California
- 8 miles east of Eureka/Arcata
- Gateway to the Blue Lake downtown
- Near an elementary School
- Lumber Mill Traffic

# Setting

- Humboldt County, California
- 8 miles east of Eureka/Arcata
- Gateway to the Blue Lake downtown
- Near an elementary School
- Lumber Mill Traffic
- Near Arcata's roundabouts

w-tran-