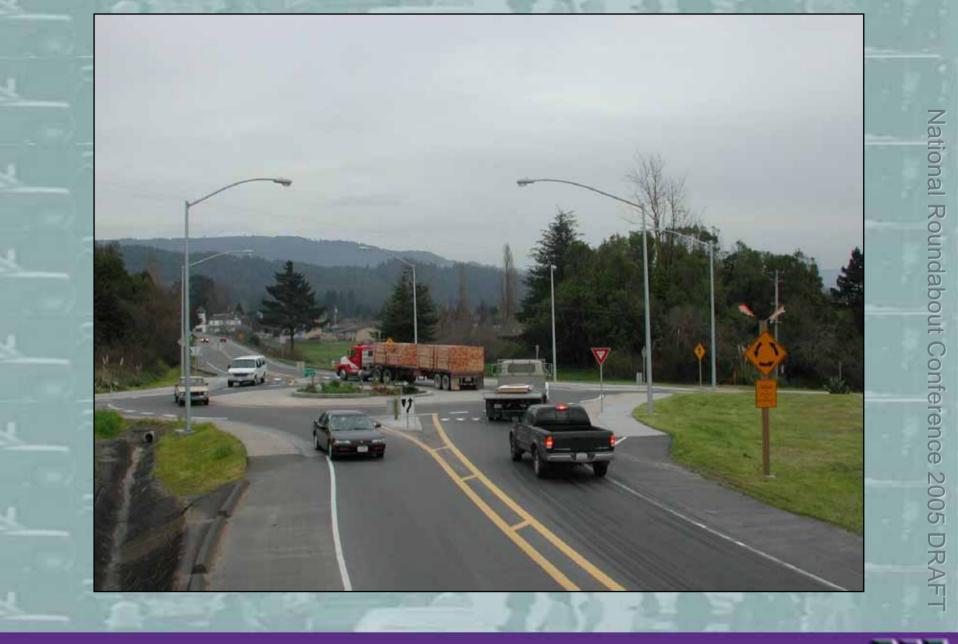

# **Intersection Characteristics**

- 4-way intersection
- 10,000 entering vehicles per day
- 90 percent in north-south direction
- One leg very low traffic volumes
- Hillside running along one direction

# **Intersection Characteristics**

- 4-way intersection
- 10,000 entering vehicles per day
- 90 percent in north-south direction
- One leg very low traffic volumes
- Hillside running along one direction
- Empty lot on one corner

### **Design Process**

- Limited land
- Reduce speed...but accommodate trucks
- Oh..and also serve the "big one"

w-trans

#### **Design Process**

- Limited land
- Reduce speed...but accommodate trucks
- Oh..and also serve the "big one" (Extended Low-Bed Lumber Equipment Carrier)

#### **Design Process**

- Limited land
- Reduce speed...but accommodate trucks
- Oh..and also serve the "big one" (Extended Low-Bed Lumber Equipment Carrier)
- No turns at intersection

w-trans

National Roundabout Conference 2005 DRAF