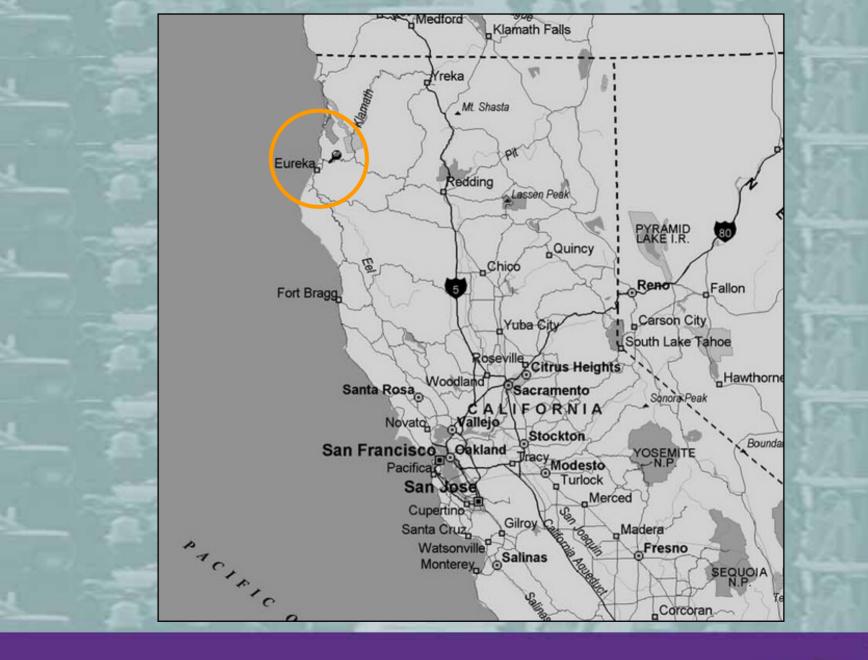

# Setting

- Humboldt County, California
- 8 miles east of Eureka/Arcata
- Gateway to the Blue Lake downtown
- Near an elementary School
- Lumber Mill Traffic

# Setting

- Humboldt County, California
- 8 miles east of Eureka/Arcata
- Gateway to the Blue Lake downtown
- Near an elementary School
- Lumber Mill Traffic
- Near Arcata's roundabouts

w-tran-