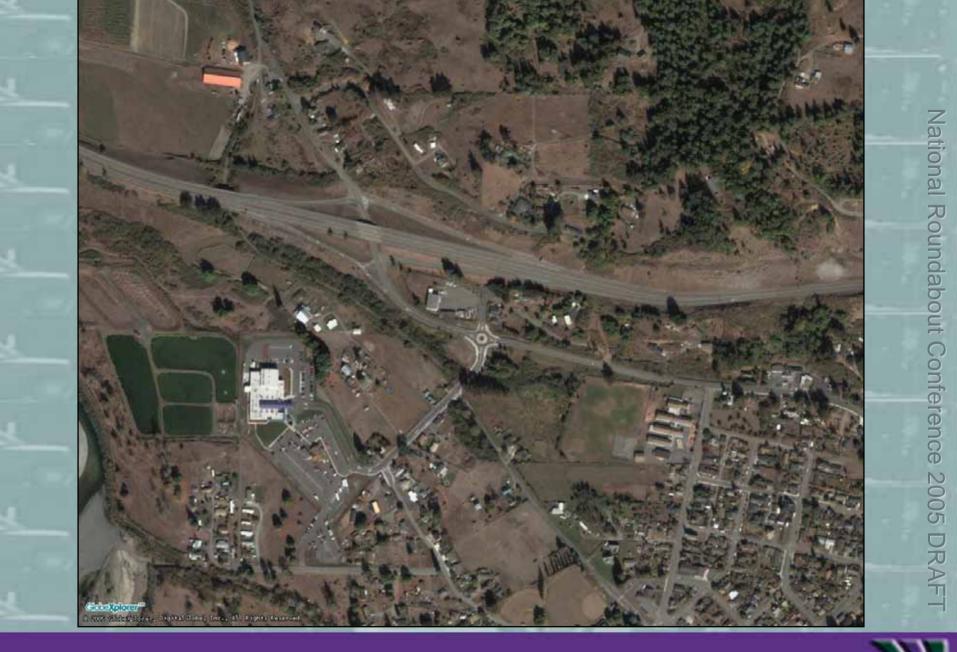

# Setting

- Humboldt County, California
- 8 miles east of Eureka/Arcata
- Gateway to the Blue Lake downtown
- Near an elementary School
- Lumber Mill Traffic

# Setting

- Humboldt County, California
- 8 miles east of Eureka/Arcata
- Gateway to the Blue Lake downtown
- Near an elementary School
- Lumber Mill Traffic
- Near Arcata's roundabouts

w-tran-

# **Intersection Characteristics**

- 4-way intersection
- 10,000 entering vehicles per day
- 90 percent in north-south direction
- One leg very low traffic volumes
- Hillside running along one direction

# **Intersection Characteristics**

- 4-way intersection
- 10,000 entering vehicles per day
- 90 percent in north-south direction
- One leg very low traffic volumes
- Hillside running along one direction
- Empty lot on one corner