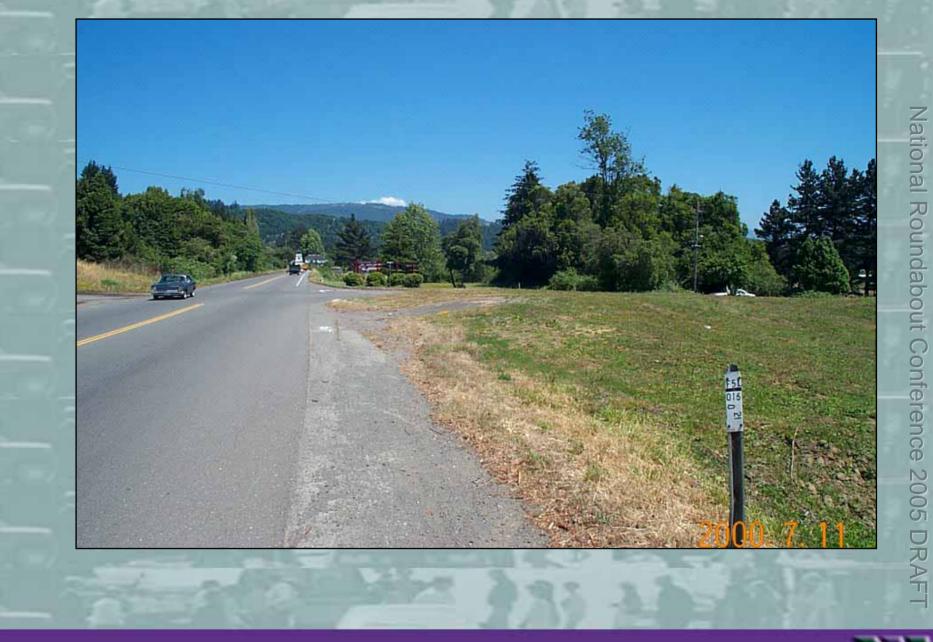

# **Intersection Characteristics**

- 4-way intersection
- 10,000 entering vehicles per day
- 90 percent in north-south direction
- One leg very low traffic volumes
- Hillside running along one direction

# **Intersection Characteristics**

- 4-way intersection
- 10,000 entering vehicles per day
- 90 percent in north-south direction
- One leg very low traffic volumes
- Hillside running along one direction
- Empty lot on one corner