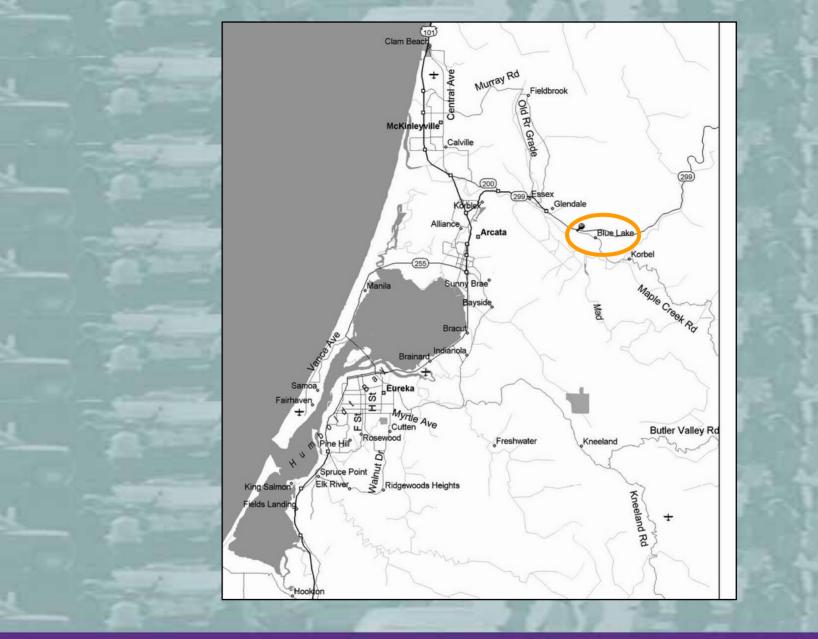

# Setting

- Humboldt County, California
- 8 miles east of Eureka/Arcata
- Gateway to the Blue Lake downtown
- Near an elementary School
- Lumber Mill Traffic

# Setting

- Humboldt County, California
- 8 miles east of Eureka/Arcata
- Gateway to the Blue Lake downtown
- Near an elementary School
- Lumber Mill Traffic
- Near Arcata's roundabouts

w-tran-