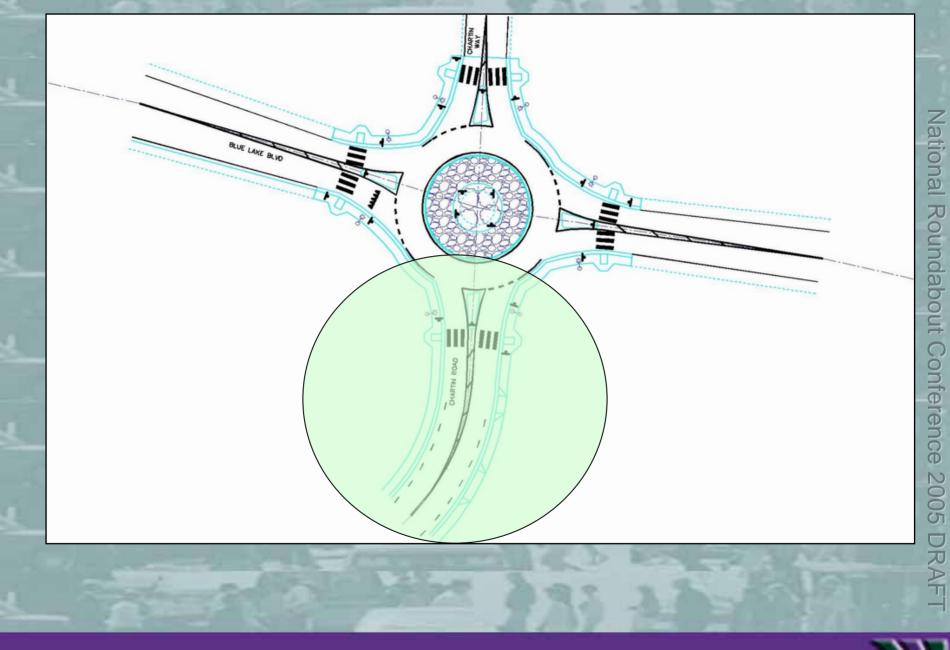

# **Intersection Characteristics**

- 4-way intersection
- 10,000 entering vehicles per day
- 90 percent in north-south direction
- One leg very low traffic volumes
- Hillside running along one direction

# **Intersection Characteristics**

- 4-way intersection
- 10,000 entering vehicles per day
- 90 percent in north-south direction
- One leg very low traffic volumes
- Hillside running along one direction
- Empty lot on one corner