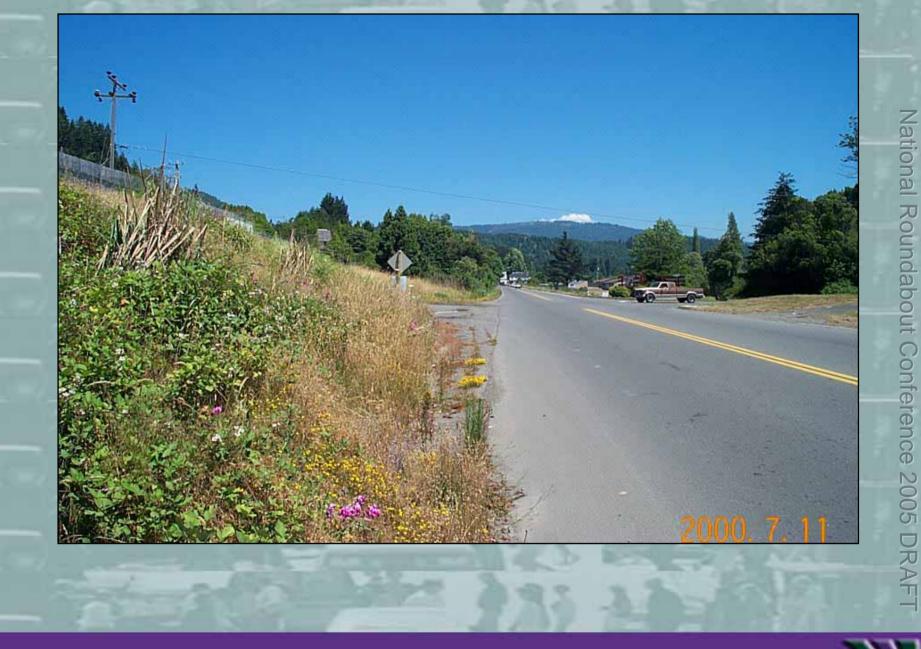

# Setting

- Humboldt County, California
- 8 miles east of Eureka/Arcata
- Gateway to the Blue Lake downtown
- Near an elementary School
- Lumber Mill Traffic

# Setting

- Humboldt County, California
- 8 miles east of Eureka/Arcata
- Gateway to the Blue Lake downtown
- Near an elementary School
- Lumber Mill Traffic
- Near Arcata's roundabouts

w-tran-