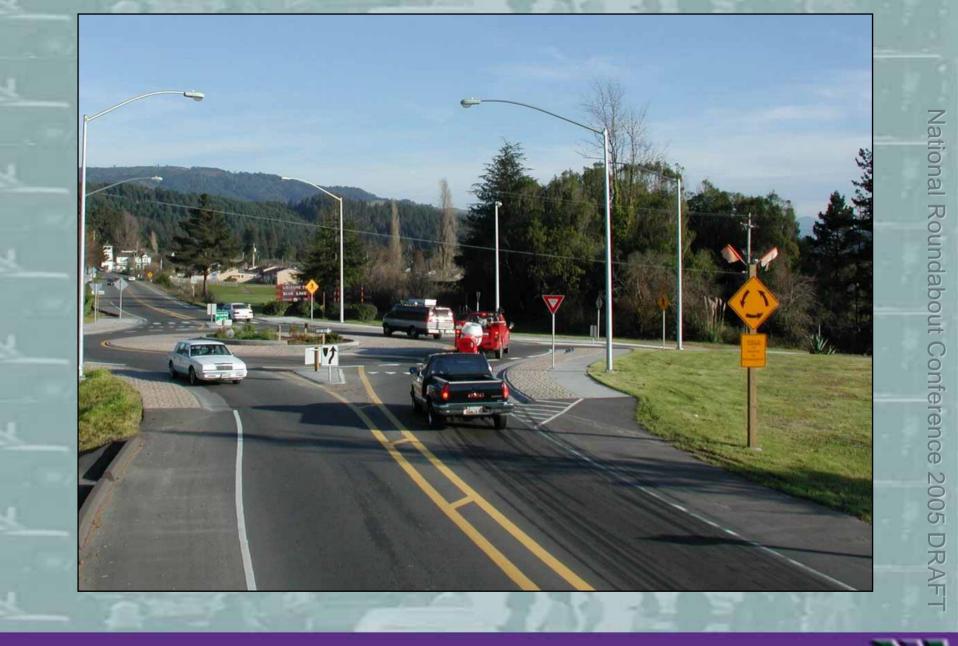

## **Public Process**

- Concern about traffic signal
- Concern over speed of lumber trucks
- Desire to slow through traffic down
- Concern regarding speed near school

#### **Public Process**

- Concern about traffic signal
- Concern over speed of lumber trucks
- Desire to slow through traffic down
- Concern regarding speed near school
- Supported roundabout