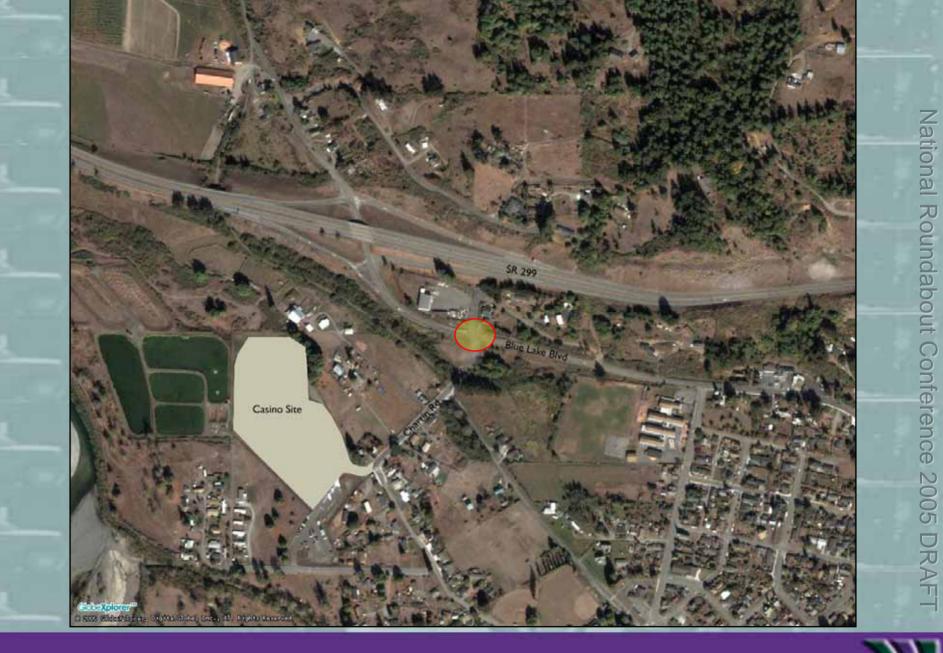

## **Driving Force**

- Blue Lake Rancheria
- 20,000 square foot casino with events
- Add 5,000 vehicles per day to intersection
- Evening events with mass exodus

## **Driving Force**

- Blue Lake Rancheria
- 20,000 square foot casino with events
- Add 5,000 vehicles per day to intersection
- Evening events with mass exodus
- Willing to fund intersection improvements