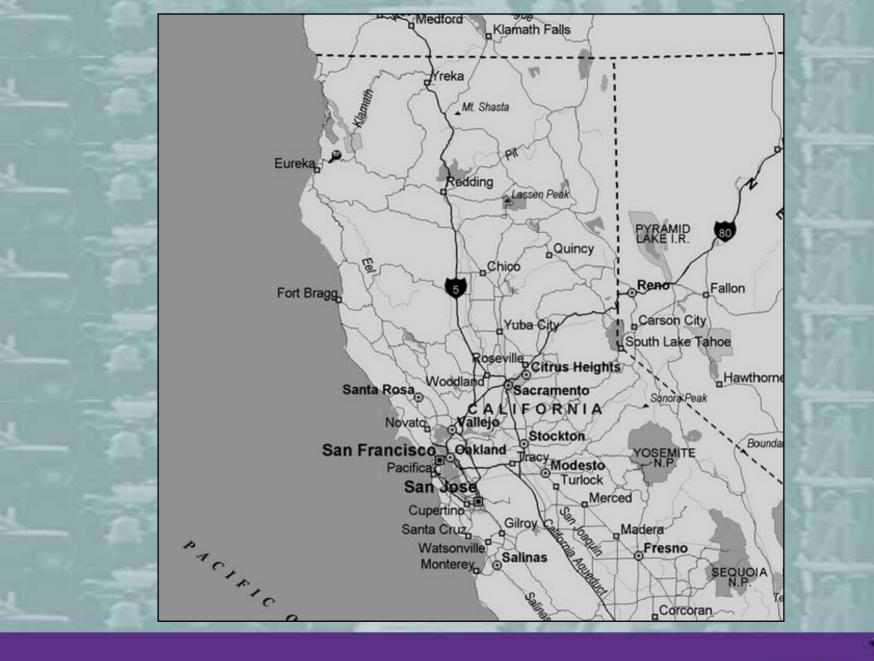

# Setting

- Humboldt County, California
- 8 miles east of Eureka/Arcata
- Gateway to the Blue Lake downtown
- Near an elementary School
- Lumber Mill Traffic

# Setting

- Humboldt County, California
- 8 miles east of Eureka/Arcata
- Gateway to the Blue Lake downtown
- Near an elementary School
- Lumber Mill Traffic
- Near Arcata's roundabouts

w-tran-