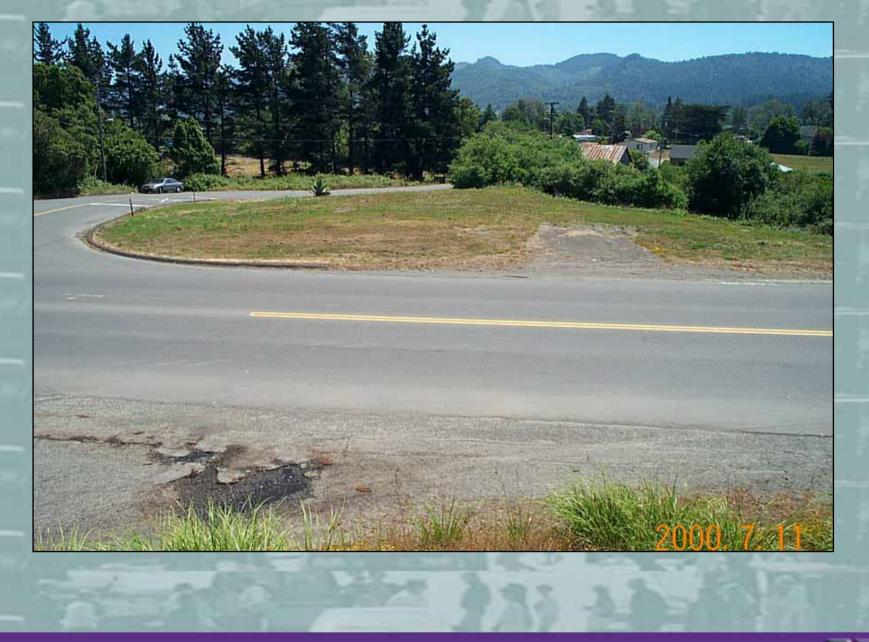

# Setting

- Humboldt County, California
- 8 miles east of Eureka/Arcata
- Gateway to the Blue Lake downtown
- Near an elementary School
- Lumber Mill Traffic

# Setting

- Humboldt County, California
- 8 miles east of Eureka/Arcata
- Gateway to the Blue Lake downtown
- Near an elementary School
- Lumber Mill Traffic
- Near Arcata's roundabouts

w-tran-

# **Intersection Characteristics**

- 4-way intersection
- 10,000 entering vehicles per day
- 90 percent in north-south direction
- One leg very low traffic volumes
- Hillside running along one direction

# **Intersection Characteristics**

- 4-way intersection
- 10,000 entering vehicles per day
- 90 percent in north-south direction
- One leg very low traffic volumes
- Hillside running along one direction
- Empty lot on one corner