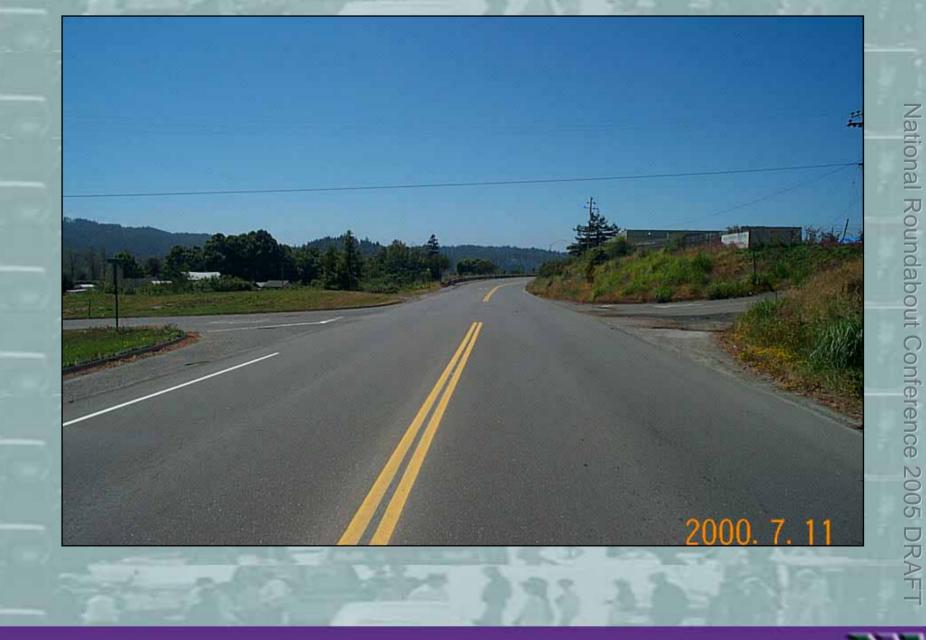

# **Intersection Characteristics**

- 4-way intersection
- 10,000 entering vehicles per day
- 90 percent in north-south direction
- One leg very low traffic volumes
- Hillside running along one direction

# **Intersection Characteristics**

- 4-way intersection
- 10,000 entering vehicles per day
- 90 percent in north-south direction
- One leg very low traffic volumes
- Hillside running along one direction
- Empty lot on one corner