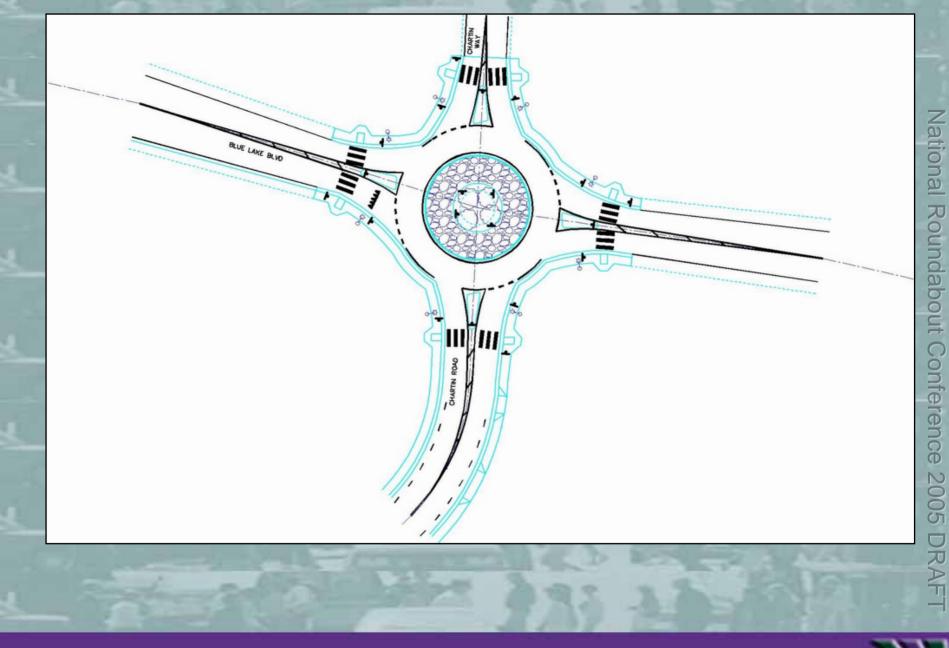

# **Intersection Characteristics**

- 4-way intersection
- 10,000 entering vehicles per day
- 90 percent in north-south direction
- One leg very low traffic volumes
- Hillside running along one direction

# **Intersection Characteristics**

- 4-way intersection
- 10,000 entering vehicles per day
- 90 percent in north-south direction
- One leg very low traffic volumes
- Hillside running along one direction
- Empty lot on one corner