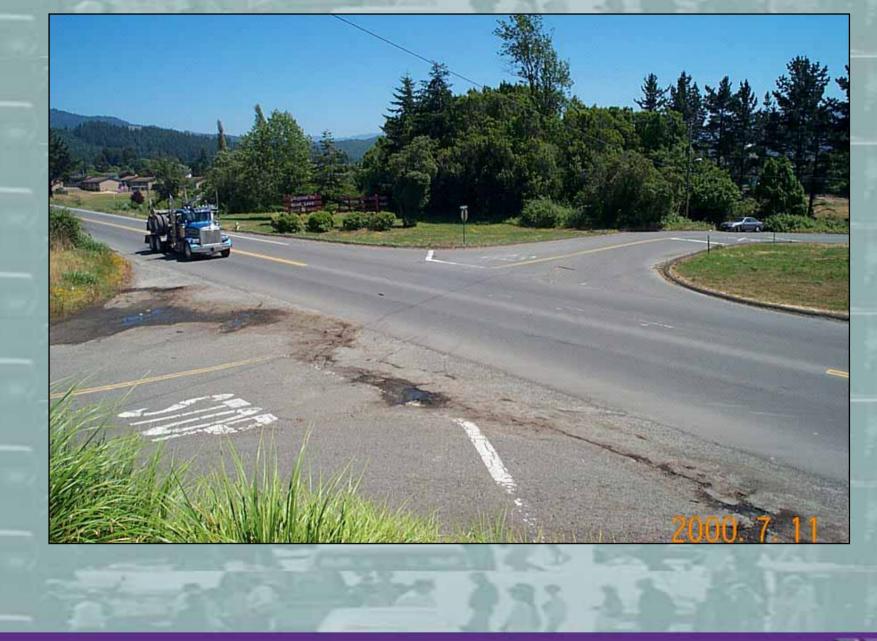

# **Intersection Characteristics**

- 4-way intersection
- 10,000 entering vehicles per day
- 90 percent in north-south direction
- One leg very low traffic volumes
- Hillside running along one direction

# **Intersection Characteristics**

- 4-way intersection
- 10,000 entering vehicles per day
- 90 percent in north-south direction
- One leg very low traffic volumes
- Hillside running along one direction
- Empty lot on one corner