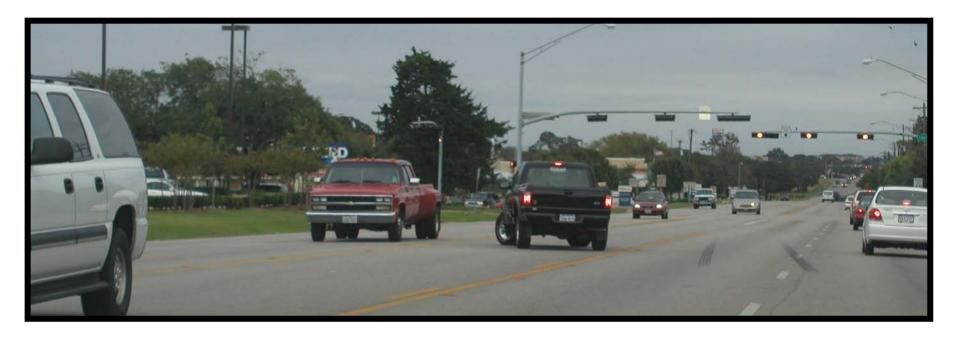

# Northbound approaching Southwest Pkwy

Note Drainage – exists on both sides of this segment of Texas Ave