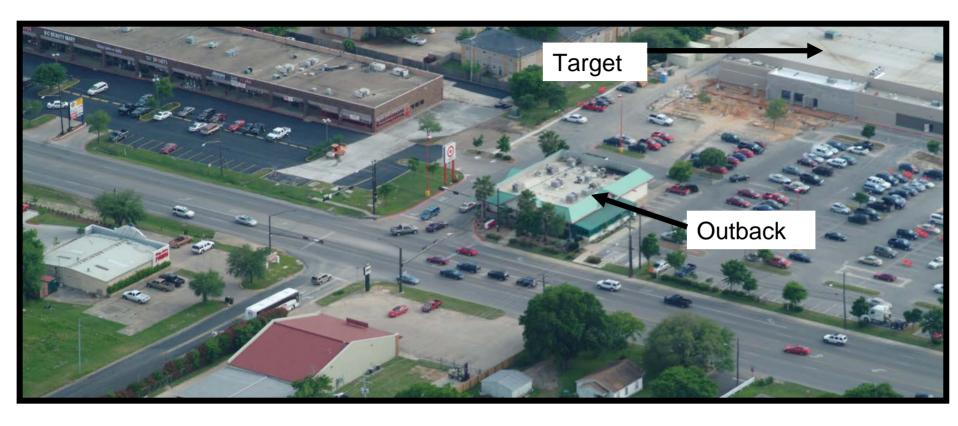

# Texas Ave – central section (near Target)

Texas Ave – central section (near Target)