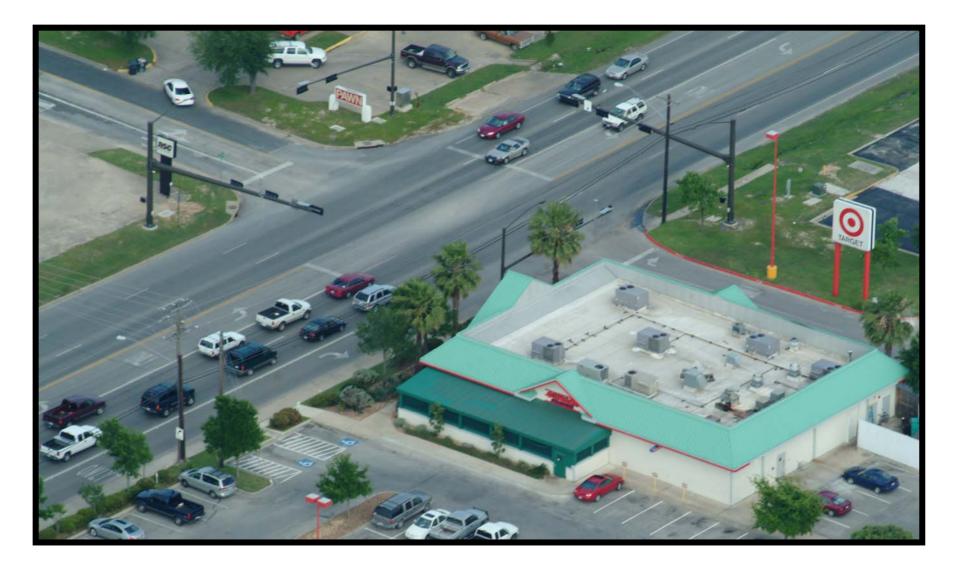

# Texas Ave – central section (near Target)

Texas Ave – central section (near Target)