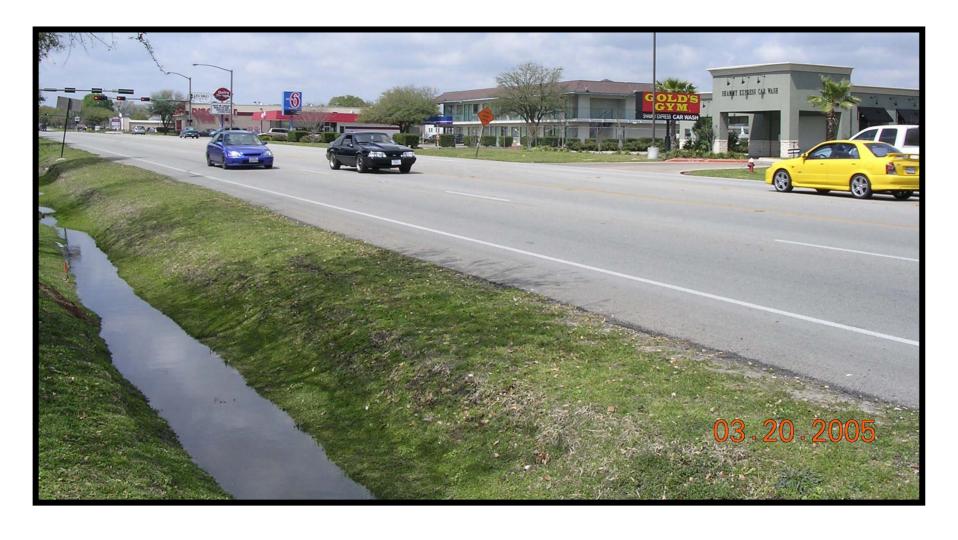

# Northbound approaching Southwest Pkwy

Note Drainage – exists on both sides of this segment of Texas Ave