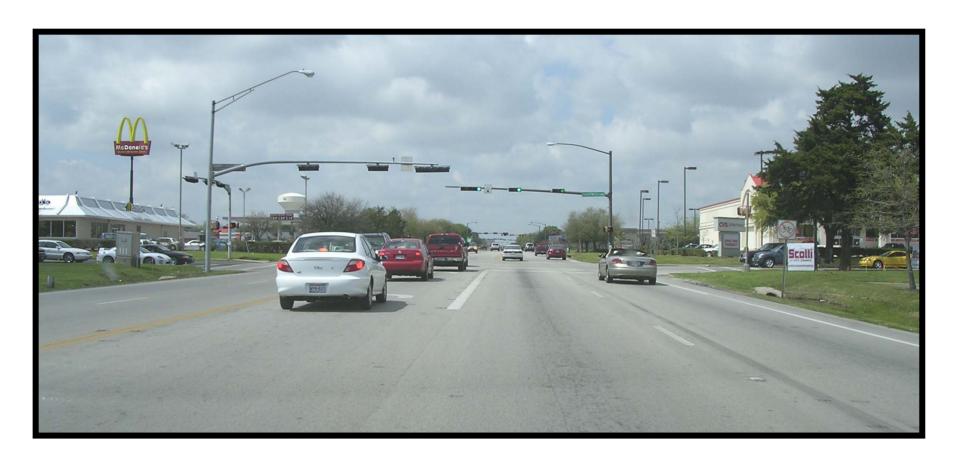

# Northbound approaching Southwest Pkwy

Note Drainage – exists on both sides of this segment of Texas Ave