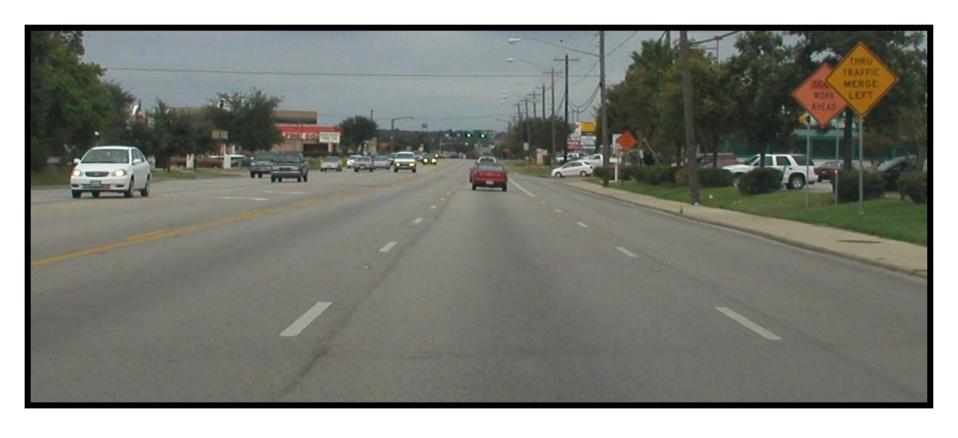

# Northbound approaching Southwest Pkwy

Note Drainage – exists on both sides of this segment of Texas Ave