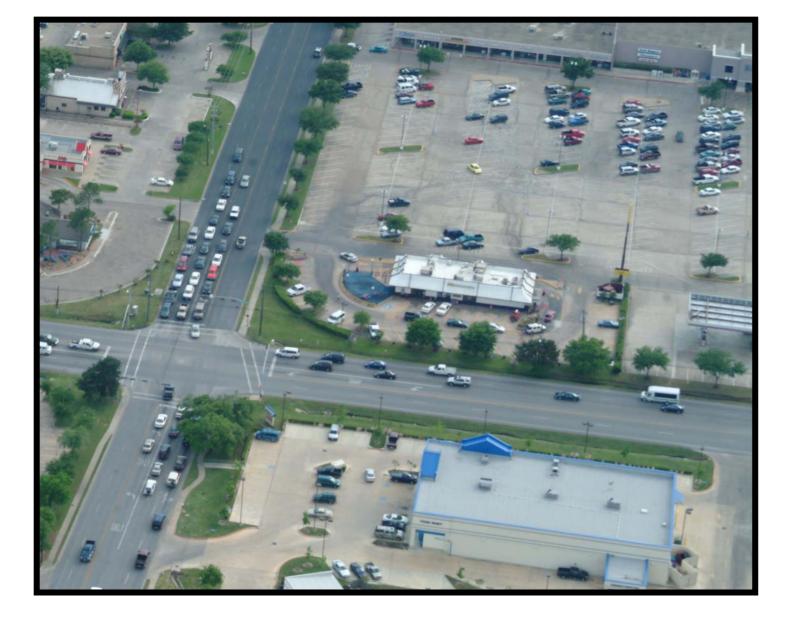

# Texas Ave – central section (near Target)

Texas Ave – central section (near Target)